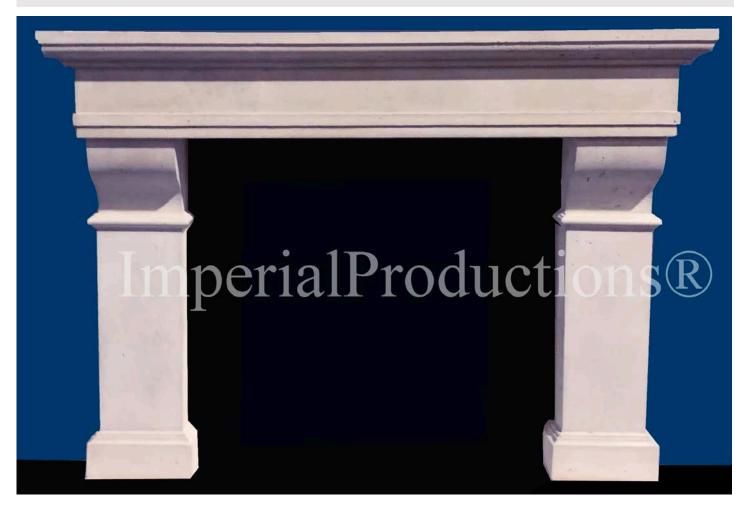

## Imperial Fireplace Mantel IPFP001-60-SM Doric StoneMold<sub>TM</sub> Ivory

Mantel 3 Piece Seamless Install Width 60" (152.4cm) Depth 12" (30.48cm) Height 47" (119.38cm)

Fire Box Area Height 36" (96.4cm) Width 38" (111.76cm)