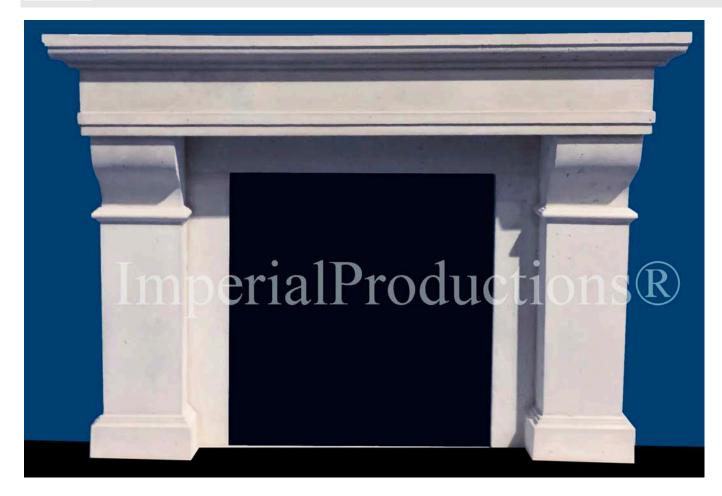

## Imperial Fireplace Mantel IPFP001-60F-SM Doric StoneMold<sub>TM</sub> Ivory

Mantel 3 Piece Seamless Install Width 60" (152.4cm) Depth 12" (30.48cm) Height 47" (119.38cm)

Fire Box Area Height 36" (96.4cm) Width 38" (111.76cm) Includes 3 Piece Filler