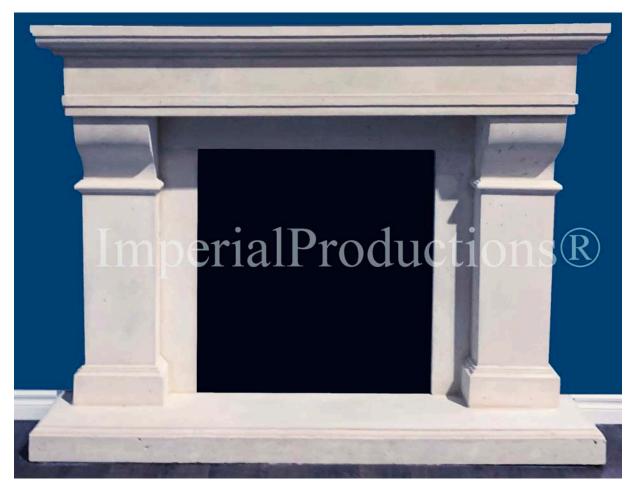

## Imperial Fireplace Mantel IPFP001-60FH-SM Doric StoneMold<sub>TM</sub> Ivory

Mantel 3 Piece Seamless Install Width 60" (152.4cm) Depth 12" (30.48cm) Height 47" (119.38cm) Fire Box Area Height 36" (96.4cm) Width 38" (111.76cm) Hearth: 62" x 12" x 2" **Includes 3 Piece Filler** 