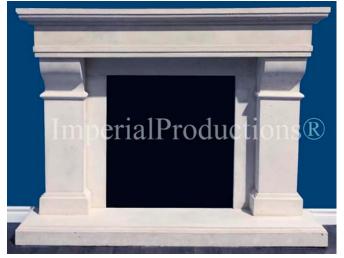

# Imperial Fireplace Mantel IPFP001-60-Custom StoneMold<sub>TM</sub> Classic Doric

## EXPANSION OPTIONS Standard Width 60" (152.4cm)

\* Add to Width of Mantel Top

Standard Height 47" (119.3cm)

\* Extend Pilaster Heights by Adding a Plinth Under Pilasters Adding Height to the Hearth

Standard Depth 12" (30.4cm)

\* Add Cabinet on Back

#### FILLER OPTIONS:

- \* Specify Size
- \* # of Parts 3 or 4
- \* Material Granite

### COLOR OPTIONS Rough StoneMold<sub>TM</sub>

Imperial Ivory

Imperial Cream

#### HEARTH (1 Piece)

- \* Specify Size Height / Width / Depth
- \* Replace with Granite

We suggest requesting

- \* a material and color sample
- \* Provide us with the model and size of your firebox

Ensure that heat surrounds (ie firebox surround) and back wall protection meets both firebox manufacturer's specifications and local building codes for combustible items. 1 Layer of grey cement board on the back wall is not satisfactory for wall protection of heat source. 1 Year Limited Warranty by Manufacturer.