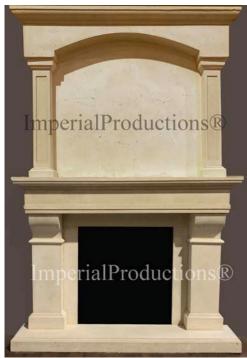

## Imperial Fireplace Mantel IPFP001-OVA-Custom StoneMold<sub>TM</sub> Classic Doric with OverMantel #A

FILLER OPTIONS: \* Specify Size \* # of Parts 3 or 4 \* Material Granite

HEARTH (1 Piece) \* Specify Size Height / Width / Depth \* Replace with Granite