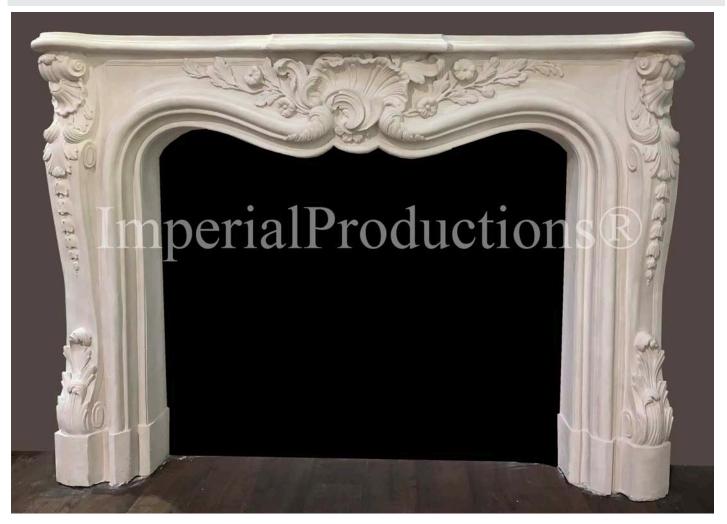

## Imperial Fireplace Mantel IPFP002-68-SM Victorian StoneMold<sup>TM</sup> Ivory

Mantel Top Width 68" (172.7cm) Height 48" (122cm) Mantel Top Depth 10" (25.4cm)

## Fire Box Area Width 47-1/2" (120.6cm) Height 39" (99cm)

Rough Antique Stone Texture Sample Available

Ensure that heat surrounds (ie firebox surround) and back wall protection meets both firebox manufacturer's specifications and local building codes for combustible items. 1 Layer of grey cement board on the back wall is not satisfactory for wall protection of heat source. 1 Year Limited Warranty by Manufacturer.