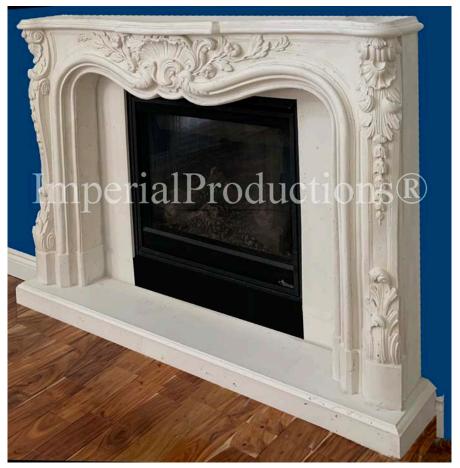

## Imperial Fireplace Mantel IPFP002-68FH-SM Victorian StoneMold<sub>TM</sub> Ivory

Imperial Ivory

Rough Antique Stone Texture Sample Available

Mantel Top Width 68" (172.7cm) Height 48" (122cm) Depth 10" (25.4cm)

Fire Box Area
Width 47-1/2" (120.6cm)
Height 39" (99cm)

3 Part Filler is Included Hearth Width 70" x 12" Deep x 2" High

Ensure that heat surrounds (ie firebox surround) and back wall protection meets both firebox manufacturer's specifications and local building codes for combustible items. 1 Layer of grey cement board on the back wall is not satisfactory for wall protection of heat source. 1 Year Limited Warranty by Manufacturer.