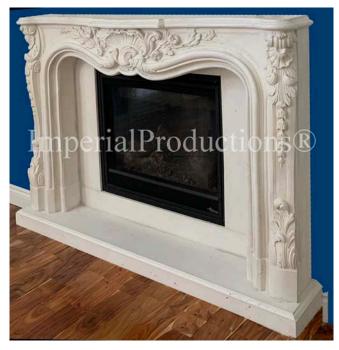

## P Imperial Fireplace Mantel IPFP002-68-Custom StoneMold<sub>TM</sub> Victorian Renaissance Revival

Standard Model Width 68" (172.7cm) Depth 10" (25.4cm)

Imperial

Ivory

Customize Height 48" (122cm) by adding Plinth under the Bottom of the Legs

Specify Rough StoneMoldTM Color

Stone

Imperial

Imperial

Cream

Specify: Filler Size 3 or 4 Parts or Replace with Granite

Specify: Hearth Size or Replace with Granite Height / Width / Depth

Height / Width / Depth