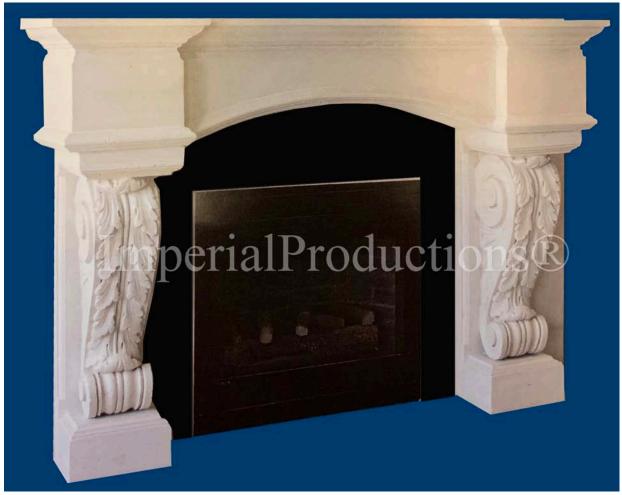

## Imperial Fireplace Mantel IPFP003-76-SM Classical Acanthus StoneMold<sub>TM</sub> Ivory

3 Piece Seamless Install

Mantel

Width 76" (193cm)

Height 52" (132cm)

Depth 18" (45.7cm)

Fire Box Area

Height 39" (99cm)

Width 48" (122cm)

Ensure that heat surrounds (ie firebox surround) and back wall protection meets both firebox manufacturer's specifications and local building codes for combustible items. 1 Layer of grey cement board on the back wall is not satisfactory for wall protection of heat source. 1 Year Limited Warranty by Manufacturer.