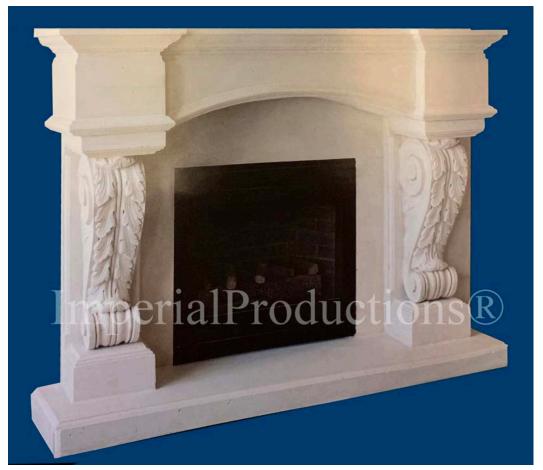

## Imperial Fireplace Mantel IPFP003-76FH-SM Classical Acanthus StoneMold<sub>TM</sub> Ivory

3 Piece Seamless Install Mantel with 3 Filler Panels Width 76" (193cm) Height 52" (132cm) Depth 18" (45.7cm)

Fire Box Area Height 39" (99cm) Width 48" (122cm)

## Hearth 78" Wide x 3" High x 18" Deep

Ensure that heat surrounds (ie firebox surround) and back wall protection meets both firebox manufacturer's specifications and local building codes for combustible items. 1 Layer of grey cement board on the back wall is not satisfactory for wall protection of heat source. 1 Year Limited Warranty by Manufacturer.