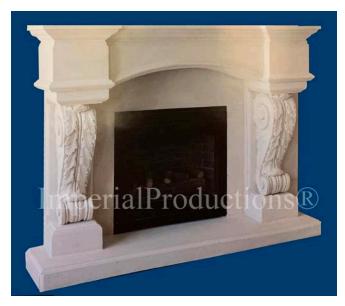

## Imperial Fireplace Mantel IPFP003-Custom StoneMoldtm Classical Acanthus Design

Standard Model Width 76" (193cm) Depth 18" (45.7cm)

Customize Height 52" (132cm) by adding Plinth under the Bottom of the Legs

Specify Rough StoneMold<sub>TM</sub> Color

Specify: Filler Size
3 or 4 Parts
or Replace with Granite

Imperial Imperial Imperial Cream

Request Sample Provide Size of Fire Box

Standard Hearth: 78" Wide x 3" High x 18" Deep

Specify: Hearth Size Height / Width / Depth

or Replace with Granite

Ensure that heat surrounds (ie firebox surround) and back wall protection meets both firebox manufacturer's specifications and local building codes for combustible items. 1 Layer of grey cement board on the back wall is not satisfactory for wall protection of heat source. 1 Year Limited Warranty by Manufacturer.