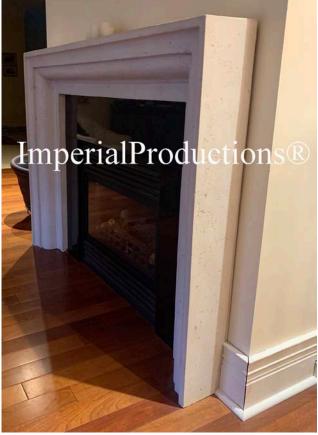

## Imperial Fireplace Mantel IPFP007-65-SM StoneMold<sub>TM</sub> Modern Style

1 Piece Mantel Easy Install

Mantel Top 65" (165cm) Mantel Top Depth 7" (17.8cm) Height 46" (116.84cm)

Fire Box Opening Height 38" (96.4cm) Width 47" (119.4cm)