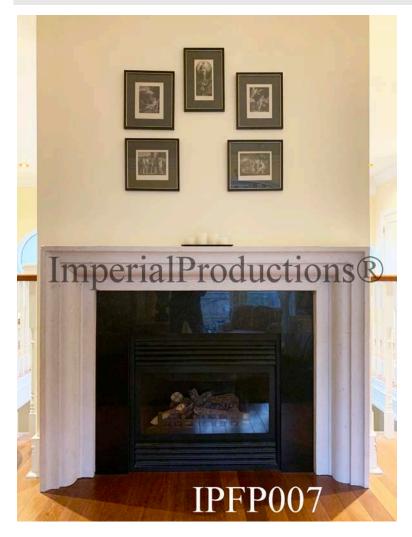

## Imperial Fireplace Mantel IPFP007-65-SM StoneMold<sub>TM</sub> Modern Style

1 Piece Mantel Easy Install

Mantel Top 65" (165cm) Mantel Top Depth 7" (17.8cm) Height 46" (116.84cm)

Fire Box Opening Height 38" (96.4cm) Width 47" (119.4cm)