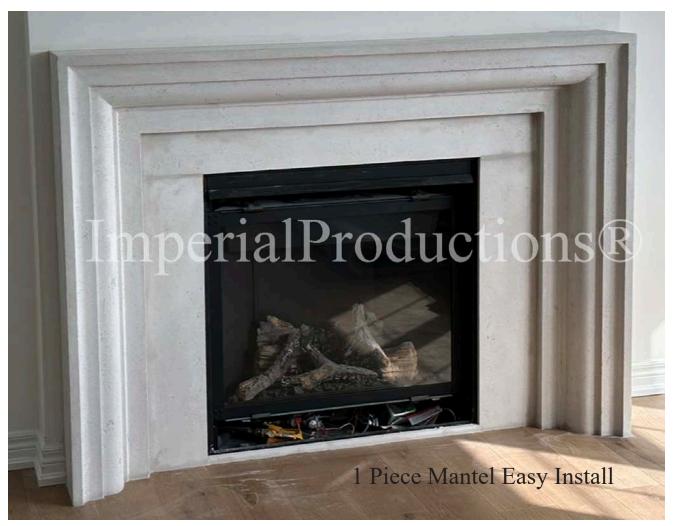

## P Imperial Fireplace Mantel IPFP007-65F-SM StoneMold<sup>TM</sup> Modern Style

Mantel Top 65" (165cm) Mantel Top Depth 7" (17.8cm) Height 46" (116.84cm)

Fire Box Opening Height 38" (96.4cm) Width 47" (119.4cm)

## 3 Part Filler is Included

Ensure that heat surrounds (ie firebox surround) and back wall protection meets both firebox manufacturer's specifications and local building codes for combustible items. 1 Layer of grey cement board on the back wall is not satisfactory for wall protection of heat source. 1 Year Limited Warranty by Manufacturer.