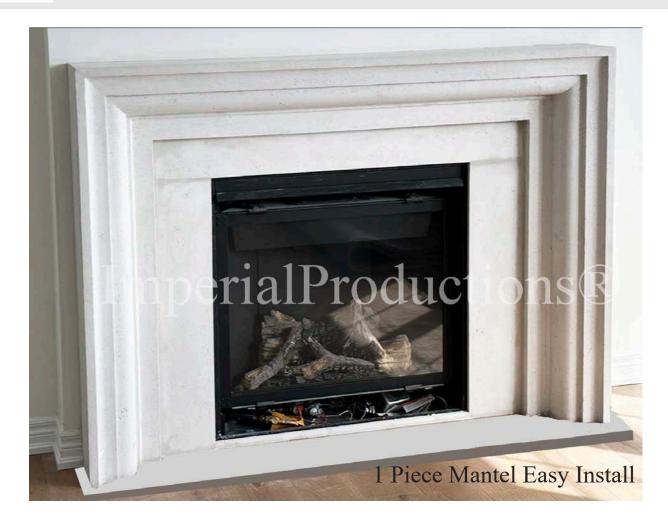

## Imperial Fireplace Mantel IPFP007-65FH-SM StoneMold<sub>TM</sub> Modern Style

Mantel Width 65" (165cm) Depth 7" (17.78cm) Height 46" (116.84cm) Fire Box Opening Height 38" (96.4cm) Width 47" (119.4cm) 3 Part Filler is Included Hearth 67" w x 2" H x 9" Deep