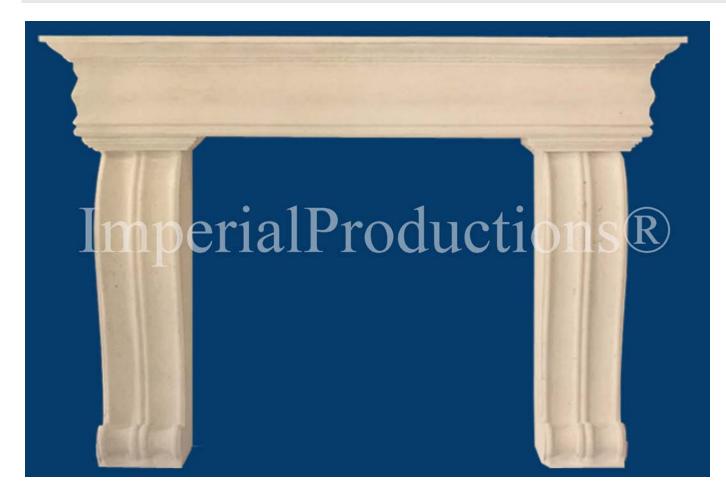

Mantel: 3 Piece 67" Wide x 50" High x 12" Deep Filler: 3 Pieces can be cut to size

Fire Box Area Width 34" (86.3cm) Height 38" (152.4cm)

Ensure that heat surrounds (ie firebox surround) and back wall protection meets both firebox manufacturer's specifications and local building codes for combustible items. 1 Layer of grey cement board on the back wall is not satisfactory for wall protection of heat source. 1 Year Limited Warranty by Manufacturer.