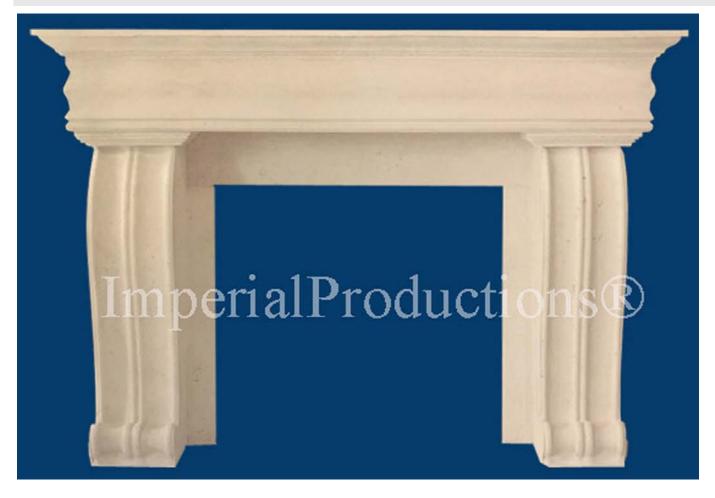

## Imperial Fireplace Mantel IPFP009-67F-SM Classical Ionic StoneMold<sub>TM</sub> Ivory

Mantel: 3 Piece 67" Wide x 50" High x 12" Deep

Filler: 3 Pieces can be cut to size

Fire Box Area
Width 34" (86.3cm)
Height 38" (152.4cm)