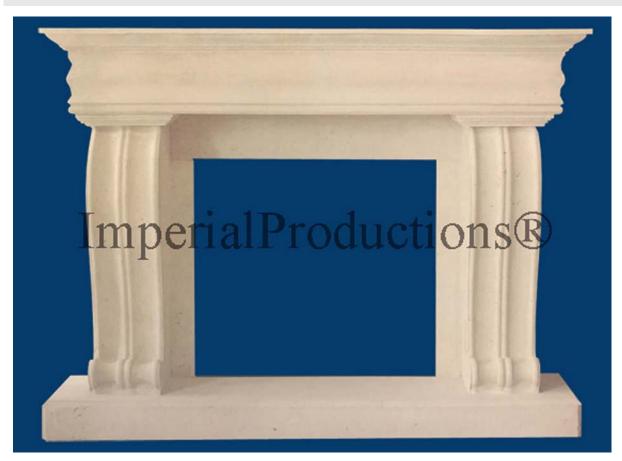

## Imperial Fireplace Mantel IPFP009-67FH-SM Classical-Ionic StoneMold<sup>TM</sup> Ivory

Mantel: 3 Piece 67" Wide x 50" High x 12" Deep Filler: 3 Pieces can be cut to size Hearth 69" Wide x 12" Deep x 3" High

Fire Box Area Width 34" (86.3cm) Height 38" (152.4cm)

Ensure that heat surrounds (ie firebox surround) and back wall protection meets both firebox manufacturer's specifications and local building codes for combustible items. 1 Layer of grey cement board on the back wall is not satisfactory for wall protection of heat source. 1 Year Limited Warranty by Manufacturer.