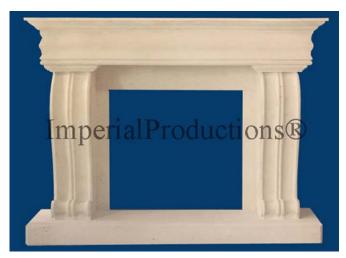

## Imperial Fireplace Mantel IPFP009-Custom StoneMold<sub>TM</sub> Classical Ionic Design

Standard Model Width 67" (170cm) Depth 12" (30.4cm)

Customize Height 50" (127cm) by adding Plinth under the Bottom of the Legs

Specify: Filler Size
3 or 4 Parts
or Replace with Granite

Specify Rough StoneMold<sub>TM</sub> Color

Imperial Imperial Imperial Cream

Request Sample Provide Size of Fire Box

Standard Hearth: 69" Wide x 3" High x 12" Deep

Specify: Hearth Size Height / Width / Depth

or Replace with Granite

Ensure that heat surrounds (ie firebox surround) and back wall protection meets both firebox manufacturer's specifications and local building codes for combustible items. 1 Layer of grey cement board on the back wall is not satisfactory for wall protection of heat source. 1 Year Limited Warranty by Manufacturer.