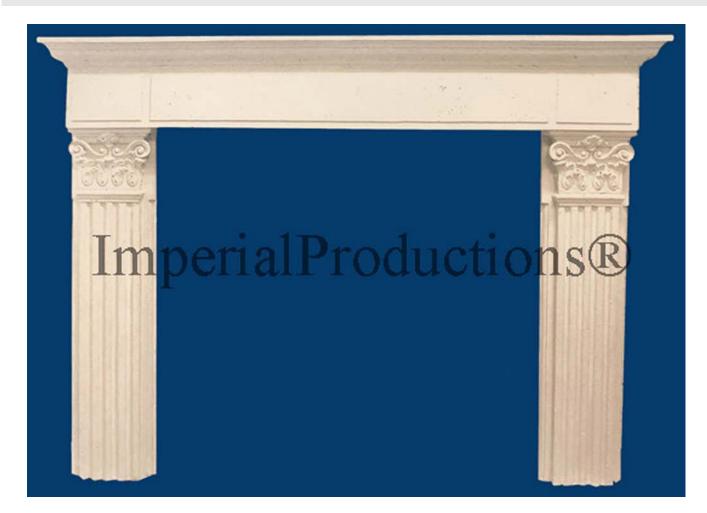

## Imperial Fireplace Mantel IPFP010-60-SM Corinthian StoneMold<sup>TM</sup> Ivory

Mantel - 3 Piece Seamless Install Width 60" (152.4cm) Depth 12" (30.4cm) Height 47" (119.3cm)

Fire Box Area Width 38" Height 38"