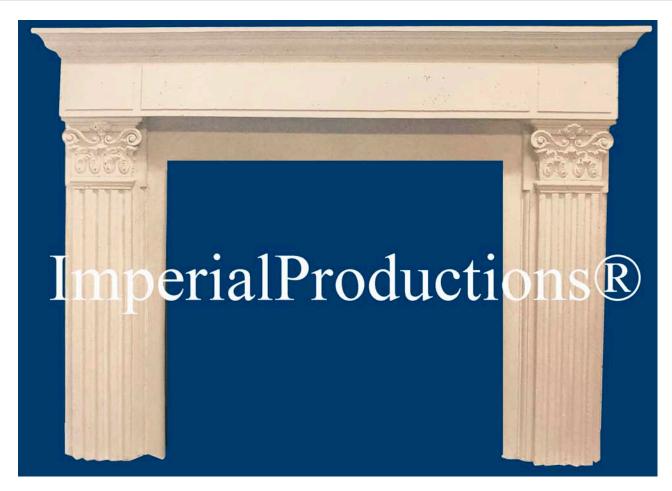

## Imperial Fireplace Mantel IPFP010-60F-SM Corinthian StoneMold<sub>TM</sub> Ivory

Mantel 3 Part Seamless Install Width 60" (152.4cm) Depth 12" (30.4cm) Height 47" (119.3cm)

Fire Box Area
Width 38" x Height 38"
Includes 3 Filler Panels