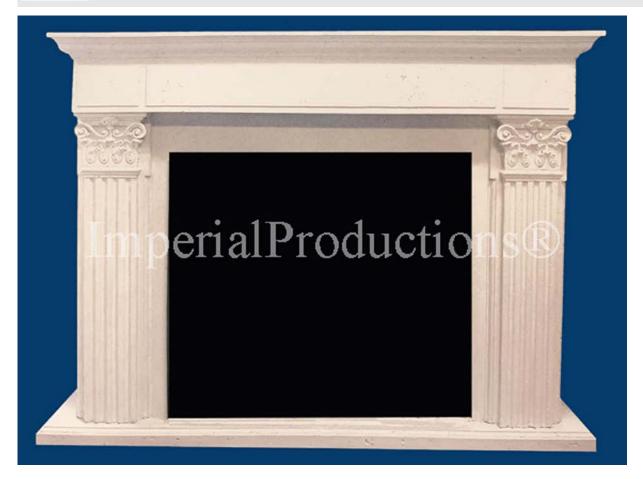

## Imperial Fireplace Mantel IPFP010-60FH-SM Corinthian StoneMold<sub>TM</sub> Ivory

Mantel 3 Parts Seamless Install Width 60" (152.4cm) Depth 12" (30.4cm) Height 47" (119.3cm)

Fire Box Area
Width 38" x Height 38"
With 3 Filler Panels
Hearth 62" wide x 12" deep x 2" high