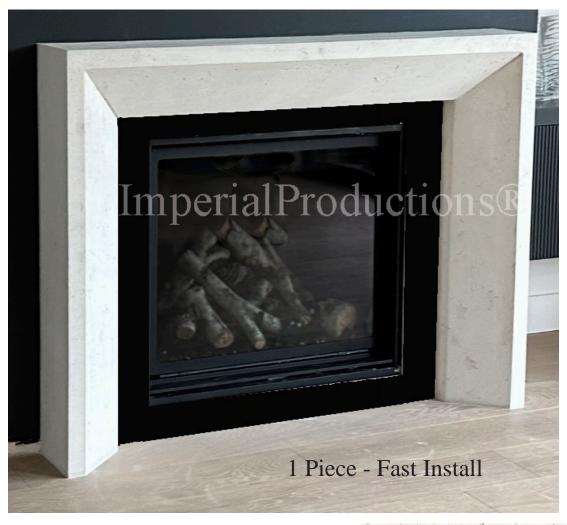

Mantel Top 60" (152.4cm) Height 46" (116.84cm) Mantel Top Depth 7" (17.78cm)

Fire Box Area Width 44" (111.76cm) Height 38" (96.4cm)

Ensure that heat surrounds (ie firebox surround) and back wall protection meets both firebox manufacturer's specifications and local building codes for combustible items. 1 Layer of grey cement board on the back wall is not satisfactory for wall protection of heat source. 1 Year Limited Warranty by Manufacturer.

\* All specifications subject to change without notice Firebox not included by others
Final product appearance may vary from this brochure. Request samples. All are natural products and there can be finish per batch or texture variances per product.