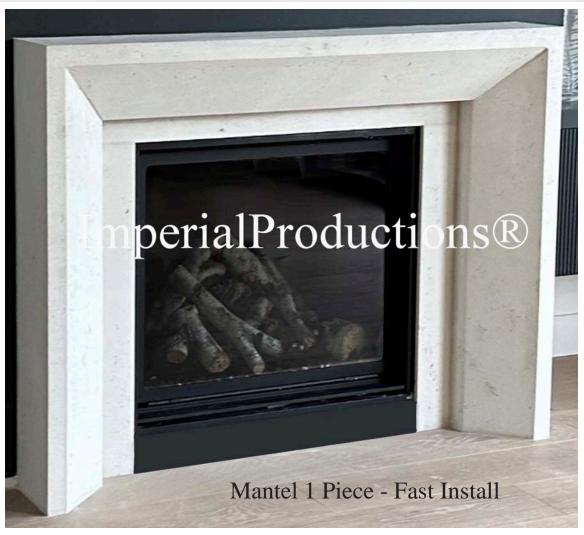

## Imperial Fireplace Mantel IPFP011-60F-SM StoneMold<sub>TM</sub> Modern Style

Mantel Top 60" (152.4cm) Mantel Top Depth 7" (17.78cm) Height 46" (116.84cm)

Fire Box Width 44" (111.76cm)
Height 38" (96.4cm)
3 Piece Filler is Included