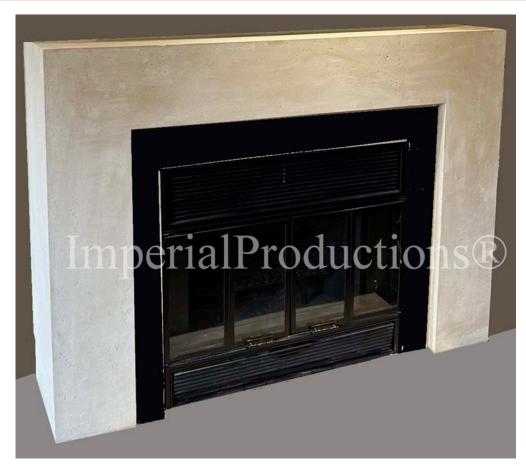

## Imperial Fireplace Mantel IPFP015-60-SM StoneMold<sub>TM</sub> Beyond Modern Style

1 Piece Mantel Easy Install Width 60" (152.4cm) Depth 7" (17.8cm) Height 46" (116.84cm)

Fire Box Opening Height Width 38" (96.52cm) Height 44" (111.76cm)