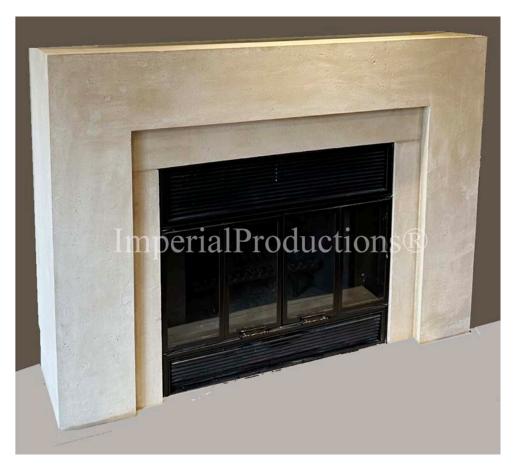

## Imperial Fireplace Mantel IPFP015-60F-SM StoneMold<sub>TM</sub> Beyond Modern Style

## 1 Piece Mantel Easy Install

Width 60" (152.4cm) Depth 7" (17.8cm) Height 46" (116.84cm)

Fire Box Opening Height Width 38" (96.52cm) Height 44" (111.76cm) Filler - 3 Pieces

Ensure that heat surrounds (ie firebox surround) and back wall protection meets both firebox manufacturer's specifications and local building codes for combustible items. 1 Layer of grey cement board on the back wall is not satisfactory for wall protection of heat source. 1 Year Limited Warranty by Manufacturer.