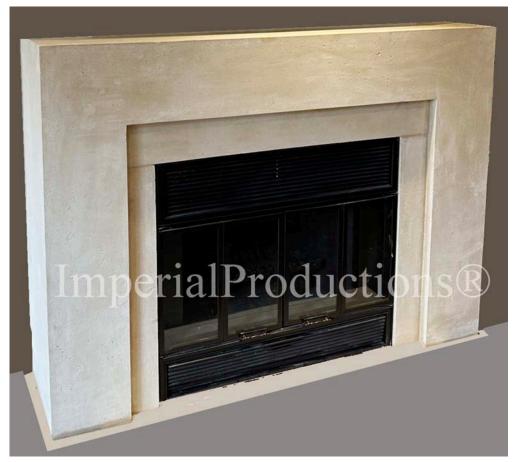

## Imperial Fireplace Mantel IPFP015-60FH-SM StoneMold<sup>TM</sup> Beyond Modern Style

1 Piece Mantel Easy Install
Width 60" (152.4cm)
Depth 7" (17.8cm)
Height 46" (116.84cm)
Fire Box Opening Height
Width 38" (96.52cm)
Height 44" (111.76cm)
Filler - 3 Pieces
Hearth 62" Wide x 2" High x 9" Deep