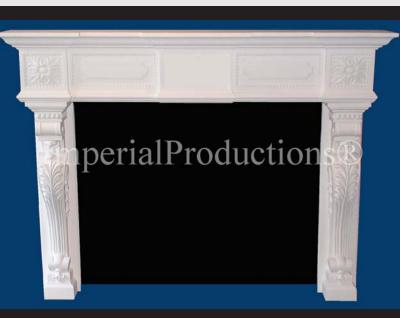

## Imperial Fireplace Mantel IPFP5000 Display Model for low heat applications

Top Mantel: 73-3/16" wide x 10-13/16" deep 185cm wide x 27.48cm deep

Firebox area 50-1/2" wide x 41-1/2"high 128.27cm wide x 105.41cm high

Height

Floor to

54-1/2"

138.42cm

Тор

Made fromArchPolymer. A Polyurethane product that has the conistency of Whte Pine. You can cut it screw it just like wood. Comes White Primed ready to paint. It is a combustible material for applications where the mate-

rish composition material for appreciations where the material is not exposed to temperatures beyond 130 degrees F for extended periods of time.

Uses: Electric Fireplaces, or Display

\* All specifications subject to change without notice.