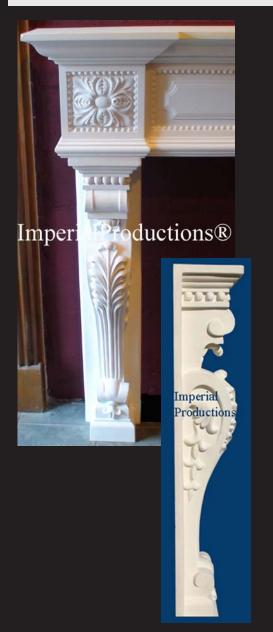

## Imperial Fireplace Mantel IPFP5000 Display Model for low heat applications

Top Mantel: 73-3/16" wide x 10-13/16" deep 185cm wide x 27.48cm deep

Firebox area 50-1/2" wide x 41-1/2"high 128.27cm wide x 105.41cm high

Height

Floor to

54-1/2"

138.42cm

Тор

Made fromArchPolymer. A Polyurethane product that has the conistency of Whte Pine. You can cut it screw it just like wood. Comes White Primed ready to paint. It is a combustible material for applications where the mate-

rish composition material for appreciations where the material is not exposed to temperatures beyond 130 degrees F for extended periods of time.

Uses: Electric Fireplaces, or Display

\* All specifications subject to change without notice.