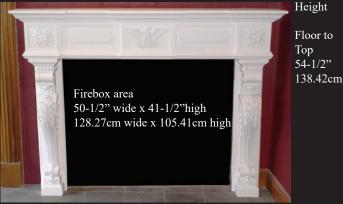

## Imperial Fireplace Mantel IPFP5001 Display Model for low heat applications

Top Mantel: 73-3/16" wide x 10-13/16" deep 185cm wide x 27.48cm deep

Floor to Top

Made from Arch Polymer. A Polyurethane product that has the conistency of Whte Pine. You can cut it screw it just like wood. Comes White Primed ready to paint.