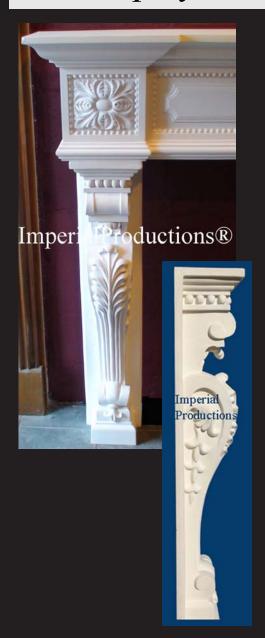

## Imperial Fireplace Mantel IPFP5001 Display Model for low heat applications

Top Mantel: 73-3/16" wide x 10-13/16" deep 185cm wide x 27.48cm deep

Floor to Top

Made from Arch Polymer. A Polyurethane product that has the conistency of Whte Pine. You can cut it screw it just like wood. Comes White Primed ready to paint.