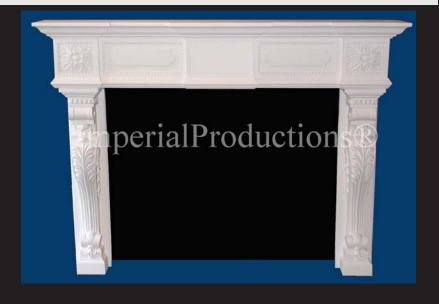

## Imperial Fireplace Mantel IPFP5001 Display Model for low heat applications

Top Mantel: 73-3/16" wide x 10-13/16" deep 185cm wide x 27.48cm deep

Floor to Top

Made from Arch Polymer. A Polyurethane product that has the conistency of Whte Pine. You can cut it screw it just like wood. Comes White Primed ready to paint.