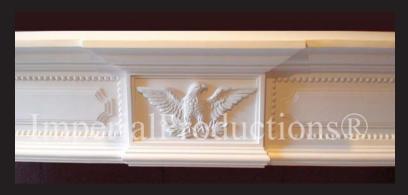

## Imperial Fireplace Mantel IPFP5001 Display Model for low heat applications

Top Mantel: 73-3/16" wide x 10-13/16" deep 185cm wide x 27.48cm deep

Floor to Top

Made from Arch Polymer. A Polyurethane product that has the conistency of Whte Pine. You can cut it screw it just like wood. Comes White Primed ready to paint.