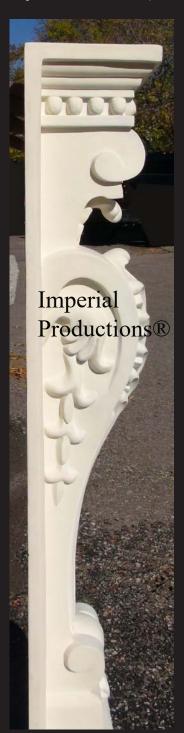

## Mantel Leg by Imperial Productions® IPFP5003

Front Width 8" (20.32)

Projection 7-3/16" (18.26cm)

Available Materials

## **GFRC-Zeament**

Concrete Composite with Fiberglass

**ArchPolymer**<sub>TM</sub>

an artificial wood primed white easy to install with the approved adhesive and a brad nailer. Finish joining edges with poly spackling compound. Optional Class A fire rating available.

## GRG-NeoPlaster<sub>TM</sub>

Much stronger than tradiitonal plaster Class A fire rated product. Screw & glue into place. Priming by others. Interior use.

Height 41-5/8" 105.72cm

- \* All specifications subject to change without notice, Final products & Measurements may vary from this brochure
- \* For Fireplace use necessary to purchase optional Fire Coated Primer