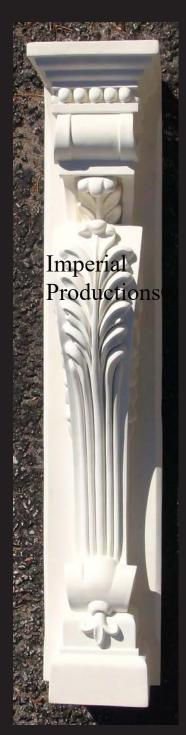

## Mantel Leg by Imperial Productions® IPFP5003

Front Width 8" (20.32)

Projection 7-3/16" (18.26cm)

Available Materials

## **GFRC-Zeament**

Concrete Composite with Fiberglass

**ArchPolymer**<sub>TM</sub>

an artificial wood primed white easy to install with the approved adhesive and a brad nailer. Finish joining edges with poly spackling compound. Optional Class A fire rating available.

## GRG-NeoPlaster<sub>TM</sub>

Much stronger than tradiitonal plaster Class A fire rated product. Screw & glue into place. Priming by others. Interior use.

Height 41-5/8" 105.72cm

- \* All specifications subject to change without notice, Final products & Measurements may vary from this brochure
- \* For Fireplace use necessary to purchase optional Fire Coated Primer