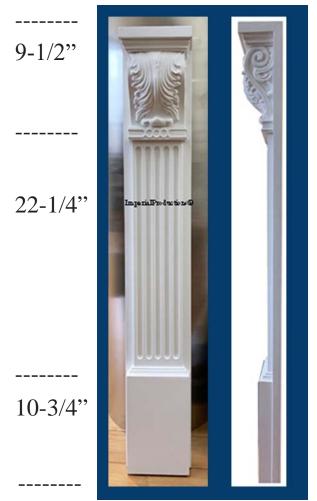

## Imperial Productions® IPFP5008 Pilasters ArchPolymerтм

## Pilasters: 42-1/2" high x 6-1/2" wide x 4" deep

Made fromArchPolymer. A Polyurethane product that has the conistency of Whte Pine. You can cut it screw it just like wood. Comes White Primed ready to paint. It is a combustible material for applications where the material is not exposed to temperatures beyond 130 degrees F for extended periods of time. Great for Exterior applications