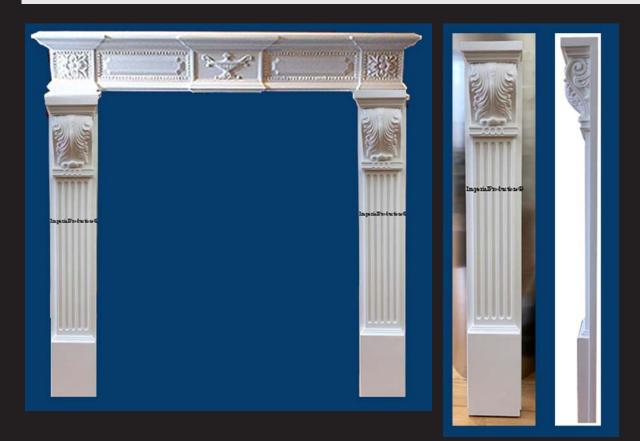

## **Imperial Fireplace Mantel IPFP5009** Display Model for low heat applications

## Top Mantel: 58-11/16" wide x 51" high x 6-11/16" deep 149cm wide x 129.5cm high x 16.3cm

Made fromArchPolymer. A Polyurethane product that has the conistency of Whte Pine. You can cut it screw it just like wood. Comes White Primed ready to paint. It is a combustible material for applications where the material is not exposed to temperatures beyond 130 degrees F for extended periods of time.

Uses: Electric Fireplaces, or Display

\* All specifications subject to change without notice.

\* Final product & measurements may vary from this brochure.

Imperial Productions® 1-800-399-7585 Toronto / New York / Chicago Imperial Productions & Distribution Inc. email sales@imperialproductions.com copyright 2016 MRDCI All Rights Reserved