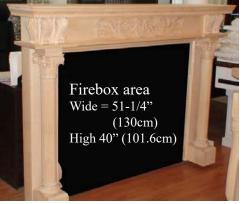

Top 73-1/2" (186.69cm) x Depth 12" (30.48cm)

Height 52" 132cm

\* All specifications subject to change without notice. Final product & measurements may vary from this brochure. Due to manufacturing variances, consistency from order to order cannot be guaranteed.