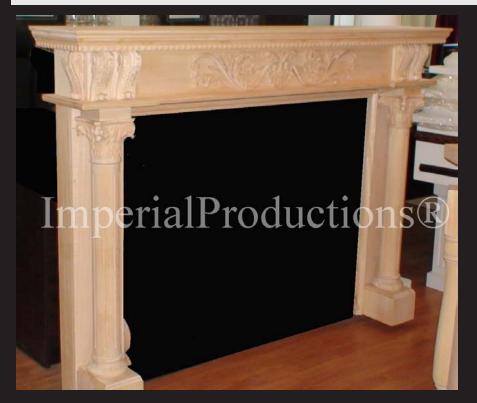

## Imperial Productions® IPFPCV18 Hand Carved Hardwood

Hand Carved Unfinished Wood

Shown here in Maple, may need filling and minor sanding prior to staining. Use professional finisher craftsman.

Wood is a combustible material for applications where the material is not exposed to temperatures beyond 130 degrees F for extended periods of time.

Check with the firebox manufacturer for the heat created.

Wood Burner: Use Marble or Granite as inset panels.

Check local building codes for clearances between the mantel, granite & firebox.

All measurements are approximate only and may vary upon production.

Top 73-1/2" (186.69cm) x Depth 12" (30.48cm)

Height 52" 132cm

\* All specifications subject to change without notice. Final product & measurements may vary from this brochure. Due to manufacturing variances, consistency from order to order cannot be guaranteed.